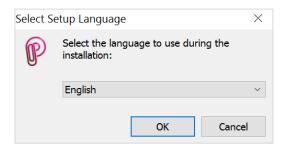

### [Installation of the software]

Steps during software installation:

1. Select the language from the drop-down menu, then click [OK].

2. Check the [Create a desktop shortcut] checkbox to be able to access the program from the desktop later, click [Next].