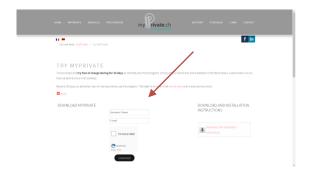

#### [How to download?]

Complete the fields [Surname / Name] and [Email] under "Download MyPrivate" and click on the [Download] button.

An e-mail with the download link to the [setup.exe] file is automatically sent to the entered e-mail address.