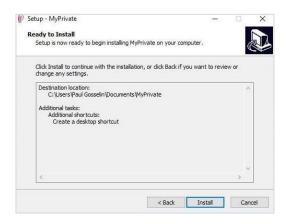

3. To continue the installation, click [Install]

4. The installation continues ...

5. The installation of MyPrivate is completed, click [Finish].

6. When the installation is complete, the MyPrivate icon is available on the desktop.