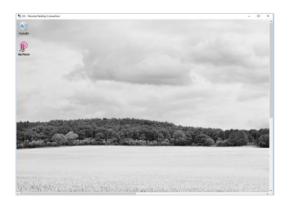

3. To continue the installation, click [Install]

4. The installation continues ...

5. The installation of MyPrivate is completed, click [Finish].

6. When the installation is complete, the MyPrivate icon is available on the desktop.