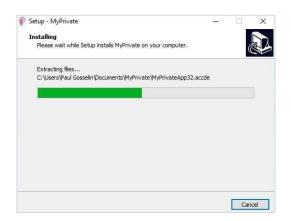

3. To continue the installation, click [Install]

4. The installation continues ...

5. The installation of MyPrivate is completed, click [Finish].

6. When the installation is complete, the MyPrivate icon is available on the desktop.