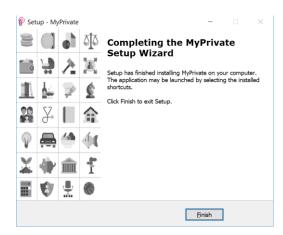

3. To continue the installation, click [Install]

4. The installation continues ...

5. The installation of MyPrivate is completed, click [Finish].

6. When the installation is complete, the MyPrivate icon is available on the desktop.