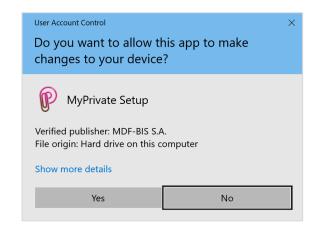

The file will be saved at a location chosen by the user.

Once the [setup.exe] file saved, start the installation of MyPrivate by double-clicking it.

Allow the application to make changes by clicking the [Yes] button.