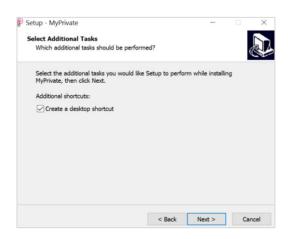

### [Installation of the software]

Steps during software installation:

1. Select the language from the drop-down menu, then click [OK].

2. Check the [Create a desktop shortcut] checkbox to be able to access the program from the desktop later, click [Next].